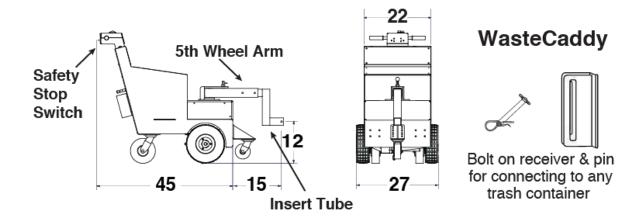

#### 1. CONTAINER TUG

- A. Battery powered dumpster tug
  - 1. Products: Subject to compliance with requirements, provide the following:
  - 2. DJ Products, Inc; "WasteCaddy Standard" 1009 4th St NW Little Falls, MN 56345 1-800-686-2651

### B. Electrical:

- 1. 36 volt electrical system incorporating three 105 amp batteries
- 2. On-board 4.5 amp automatic charger
- 3. Charge from 20 amp 120 v AC outlet.
- 4. Battery discharge indicator
- **5.** Emergency stop button

## C. Mechanical:

- 1. Capacity 5,000 lb dumpster on level surface
- 2. Speed 0 to 3 mph, forward / reverse
- 3. Foam-filled non-marking tires
- 4. Brakes hold load when parked on incline