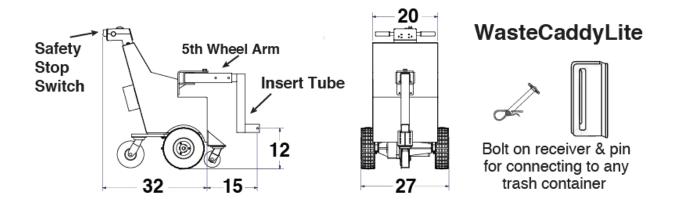

#### 1. CONTAINER TUG

- A. Battery powered dumpster tug
  - 1. Products: Subject to compliance with requirements, provide the following:
  - DJ Products, Inc; "WasteCaddy Lite"
    1009 4th St NW
    Little Falls, MN 56345
    1-800-686-2651

### B. Electrical:

- 1. 36 volt electrical system incorporating three 85 amp batteries
- 2. On-board 4.5 amp automatic charger
- 3. Charge from 20 amp 120 v AC outlet.
- 4. Battery discharge indicator
- 5. Emergency stop button

## C. Mechanical:

- 1. Capacity 2000 lb dumpster on level surface
- 2. Speed 0 to 3 mph, forward / reverse
- 3. Foam-filled non-marking tires
- 4. Brakes hold load when parked on incline