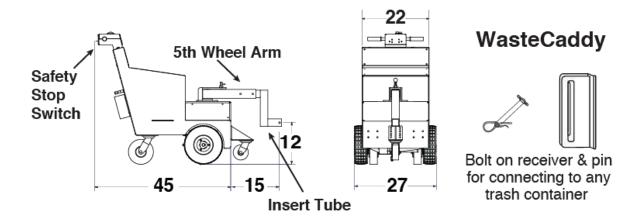

## 1. CONTAINER TUG

- A. Battery powered dumpster tug
  - 1. Products: Subject to compliance with requirements, provide the following:
  - DJ Products, Inc; "WasteCaddy HD" 1009 4th St NW Little Falls, MN 56345 1-800-686-2651
- B. Electrical:
  - 1. 36 volt electrical system incorporating three 105 amp batteries
  - 2. On-board 4.5 amp automatic charger
  - 3. Charge from 20 amp 120 v AC outlet.
  - **4.** Battery discharge indicator
  - **5.** Emergency stop button
- C. Mechanical:
  - 1. Capacity 10,000 lb dumpster on level surface
  - 2. Speed 0 to 3 mph, forward / reverse
  - 3. Foam-filled non-marking tires
  - 4. Brakes hold load when parked on incline